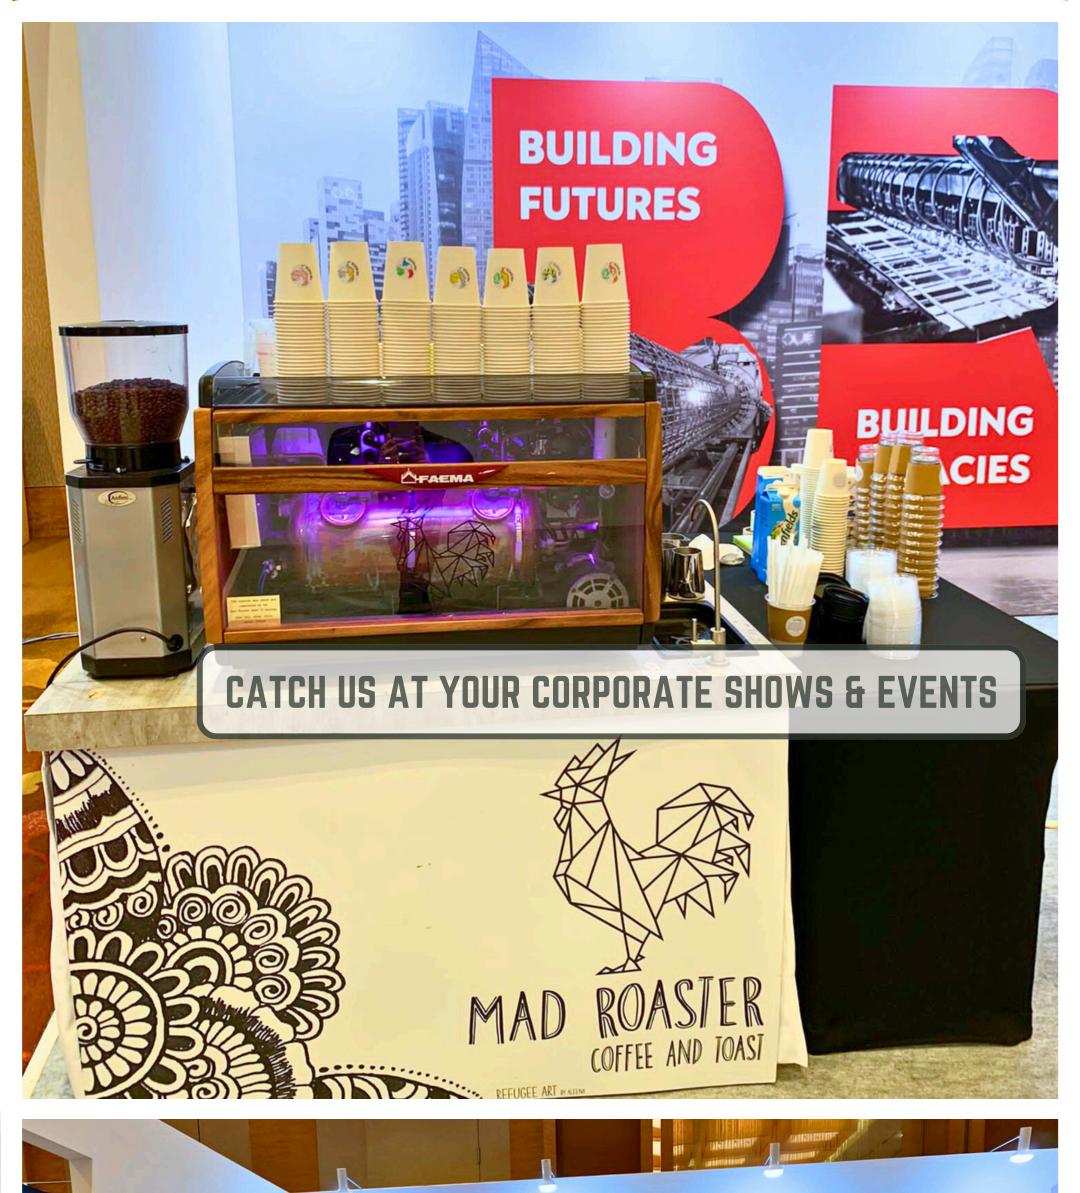

Add a unique touch to your event with our Mad Roaster coffee cart!

Treat your guests to our signature coffee & bakes, while supporting refugee livelihoods.

Not only will our 2-head espresso machine ensure fast service, its custom build will be a conversation piece for your guests too.