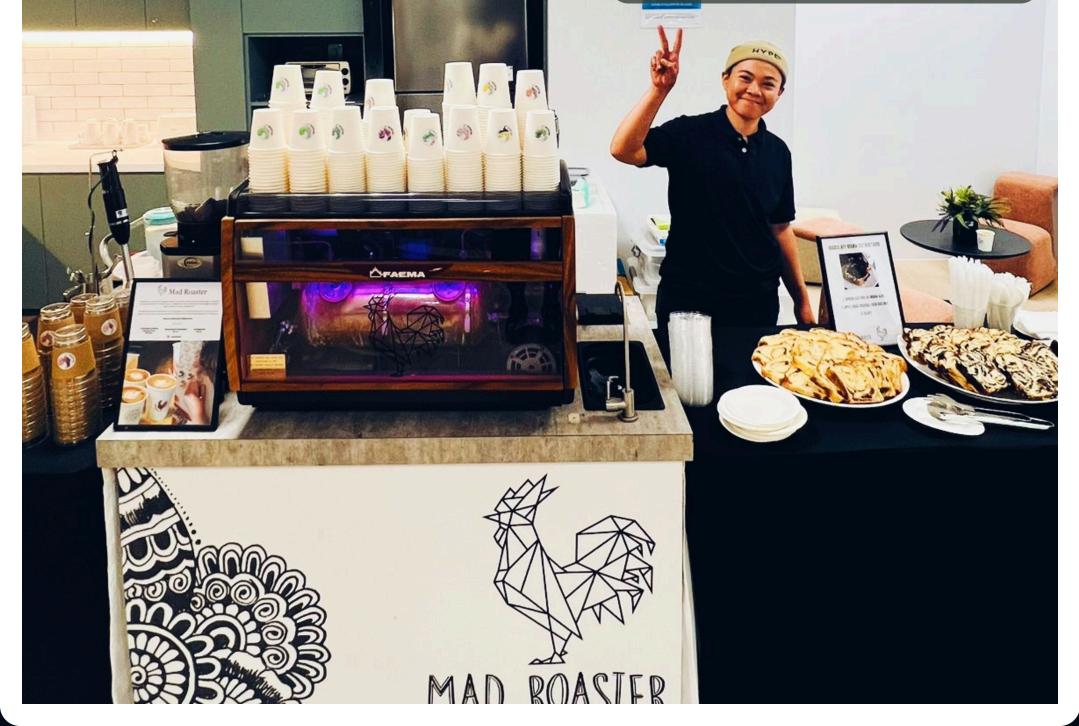

Add a unique touch to your event with our Mad Roaster coffee cart!

Treat your guests to our signature coffee & bakes, while supporting refugee livelihoods.

Not only will our 2-head espresso machine ensure fast service, its custom build will be a conversation piece for your guests too.