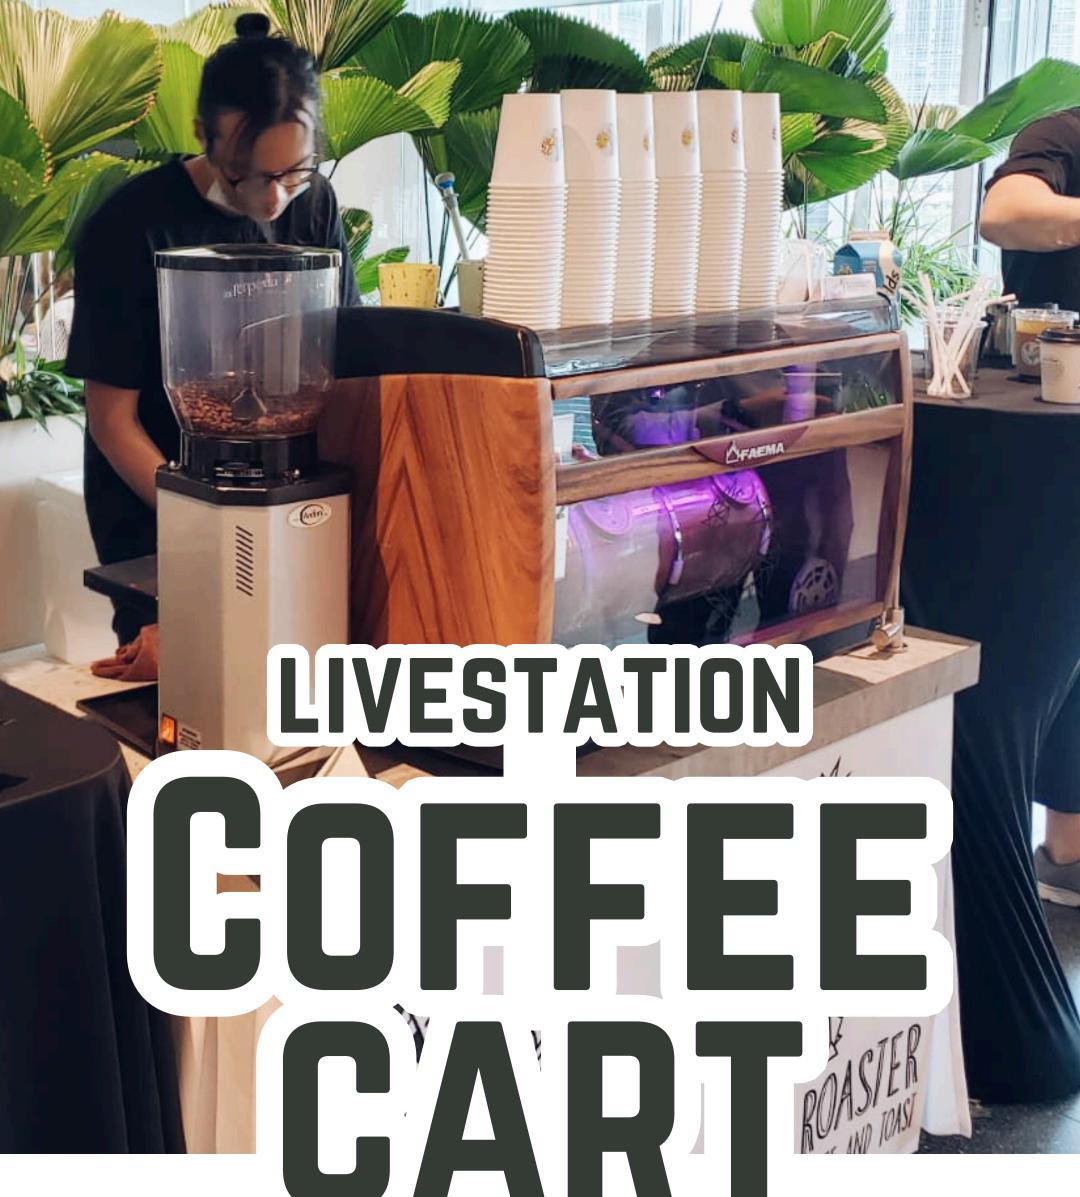

Add a unique touch to your event with our Mad Roaster coffee cart!

Treat your guests to our signature coffee & bakes, while supporting refugee livelihoods.

Not only will our 2-head espresso machine ensure fast service, its custom build will be a conversation piece for your guests too.